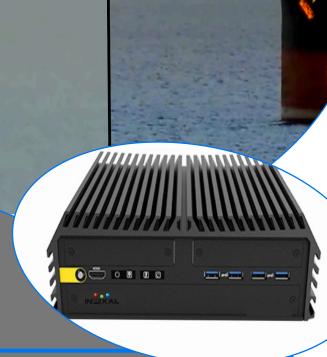

## IMAGE ENHANCEMENT AND STABILIZATION

|                 | ,                                                                                 |
|-----------------|-----------------------------------------------------------------------------------|
| Server          | PixAlarm : rugged/fanless server, VDC 9-48V, -20°C/+70°C                          |
|                 | Inputs: RTSP/RTP/UDP or 1 x HD SDI or 2 x HD-SDI, max resolution: 1920x1080 30fps |
|                 | Outputs: RTP/RTSP or 1 x HD-SDI or 2 x HD-SDI                                     |
|                 | 1 year of free support and 3 years guarantee included                             |
| Dimensions      | 227 x 261 x 76 mm or 227 x 261 x 106 mm for SDI versions                          |
| System features | Unlimited On-board dry-contacts modules                                           |
|                 | 2 x Ethernet 1Gb interface on all products, RS-232 / RS-422 / RS-485              |
|                 | Embedded Linux OS from INPIXAL, enhanced SW security against external attacks     |