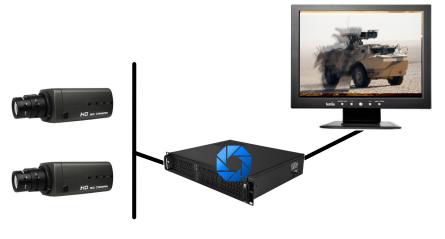

PixAlarm-Enhance can be connected to any

IP, analog or HD-SDI cameras.

ONE PRODUCT, MANY FUNCTIONS

Third Party integration

Real-time algorithm